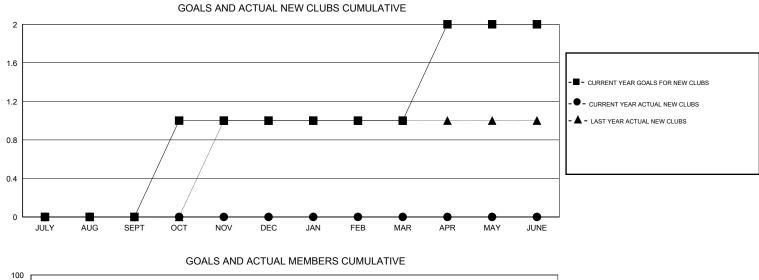

## 

| GMT: JEI     | RRY SMITH        |                     | LOCATION PENNSYLVANIA      |                             |                                  |                    |                                  |                              | GMT CA 1                    |  |
|--------------|------------------|---------------------|----------------------------|-----------------------------|----------------------------------|--------------------|----------------------------------|------------------------------|-----------------------------|--|
|              |                  | Clubs               |                            |                             | Members<br>RESULTS FOR 2013-2014 |                    |                                  |                              |                             |  |
|              | RE               | SULTS FOR 2013-2014 | ļ                          |                             |                                  |                    |                                  |                              |                             |  |
| QUARTER      | NEW CLUB<br>GOAL | ACTUAL NEW<br>CLUBS | ACTUAL<br>DROPPED<br>CLUBS | ACTUAL NET<br>GAIN/<br>LOSS | QUARTER                          | NEW MEMBER<br>GOAL | ACTUAL TOTAL<br>MEMBERS<br>ADDED | ACTUAL<br>DROPPED<br>MEMBERS | ACTUAL NET<br>GAIN/<br>LOSS |  |
| JULY/AUG/SEF | ът 0             | 0                   | 0                          | 0                           | JULY/AUG/SEPT                    | 10                 | 9                                | 21                           | -12                         |  |
| OCT/NOV/DEC  | ; 1              | 0                   | 1                          | -1                          | OCT/NOV/DEC                      | 30                 | 18                               | 62                           | -44                         |  |
| JAN/FEB/MAR  | 0                | 0                   | 0                          | 0                           | JAN/FEB/MAR                      | 20                 | 30                               | 44                           | -14                         |  |
| APR/MAY/JUN  | E 1              | 0                   | 0                          | 0                           | APR/MAY/JUNE                     | 25                 | 4                                | 4                            | 0                           |  |