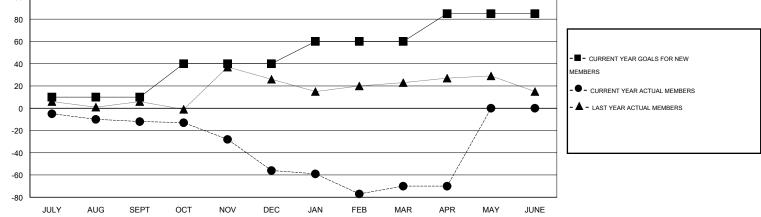

## 

| GMT: JEI     | RRY SMITH        |                     | LOCATION PENNSYLVANIA      |                             |                                  |                    |                                  |                              | GMT CA 1                    |  |
|--------------|------------------|---------------------|----------------------------|-----------------------------|----------------------------------|--------------------|----------------------------------|------------------------------|-----------------------------|--|
|              |                  | Clubs               |                            |                             | Members<br>RESULTS FOR 2013-2014 |                    |                                  |                              |                             |  |
|              | RE               | SULTS FOR 2013-2014 | ļ                          |                             |                                  |                    |                                  |                              |                             |  |
| QUARTER      | NEW CLUB<br>GOAL | ACTUAL NEW<br>CLUBS | ACTUAL<br>DROPPED<br>CLUBS | ACTUAL NET<br>GAIN/<br>LOSS | QUARTER                          | NEW MEMBER<br>GOAL | ACTUAL TOTAL<br>MEMBERS<br>ADDED | ACTUAL<br>DROPPED<br>MEMBERS | ACTUAL NET<br>GAIN/<br>LOSS |  |
| JULY/AUG/SEF | ът 0             | 0                   | 0                          | 0                           | JULY/AUG/SEPT                    | 10                 | 9                                | 21                           | -12                         |  |
| OCT/NOV/DEC  | ; 1              | 0                   | 1                          | -1                          | OCT/NOV/DEC                      | 30                 | 18                               | 62                           | -44                         |  |
| JAN/FEB/MAR  | 0                | 0                   | 0                          | 0                           | JAN/FEB/MAR                      | 20                 | 30                               | 44                           | -14                         |  |
| APR/MAY/JUN  | E 1              | 0                   | 0                          | 0                           | APR/MAY/JUNE                     | 25                 | 4                                | 4                            | 0                           |  |